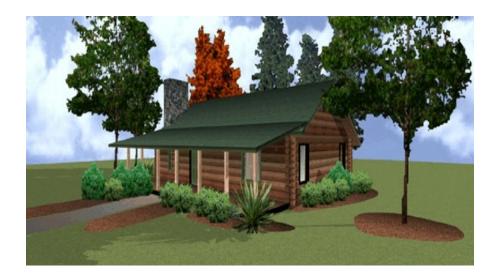

# THE TIMBERLINE - 1,251 sq. ft.

This is a familiar style for a log home or as a vacation getaway for the small family. The loft area covers the bedroom and bath areas and leaves the living areas with an open feeling. This home is priced with a vaulted roof system having an 8/12 pitch.

# THE TIMBERLINE MODEL 1ST FLOOR PLAN

1ST FLOOR PLAN 864 SQ. FT. 2ND FLOOR PLAN 387 SQ. FT. TOTAL LIVABLE 1251 SQ.FT. PORCHES 288 SQ.FT. 1

The Timberline - 1,251 sq. ft. Material Package Price: \$43,000.00