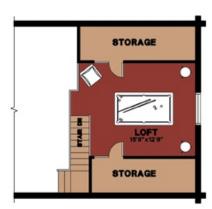

### 2ND FLOOR PLAN

# THE TIMBERLINE MODEL 1ST FLOOR PLAN

1ST FLOOR PLAN 864 SQ. FT. 2ND FLOOR PLAN 387 SQ. FT. TOTAL LIVABLE 1251 SQ.FT. PORCHES 288 SQ.FT. 1

The Timberline - 1,251 sq. ft. Material Package Price: \$43,000.00