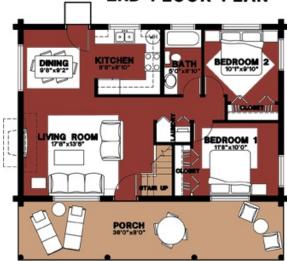

# THE TIMBERLINE MODEL 1ST FLOOR PLAN

1ST FLOOR PLAN 864 SQ. FT. 2ND FLOOR PLAN 387 SQ. FT. TOTAL LIVABLE 1251 SQ.FT. PORCHES 288 SQ.FT. 1

The Timberline - 1,251 sq. ft. Material Package Price: \$43,000.00