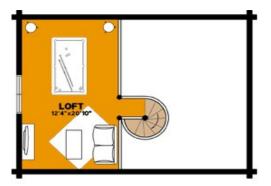

### 2ND FLOOR PLAN

## THE SNOWFLAKE MODEL 1ST FLOOR PLAN

1ST FLOOR PLAN 660 SQ. FT. 2ND FLOOR PLAN 286 SQ. FT. TOTAL LIVABLE 946 SQ.FT. PORCHES 176 SQ.FT. Т

The Snowflake - 946 sq. ft. Material Package Price: \$32,183.00