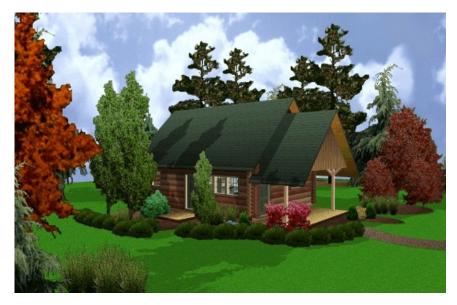

### THE SNOWFLAKE - 946 sq. ft.

This is a popular model. The unique combination of a sunken living room along with the vaulted ceilings make this 957 square foot home seem like so much more. The unique features like the clerestory lighting put this home in a class with others that cost twice as much.

Versatility is what makes this model so popular. It can be a vacation getaway or starting home for anyone with an eye for quality and knowledge of value