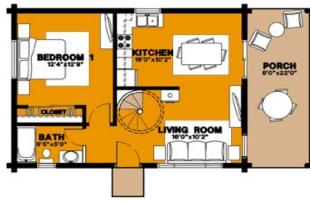

## THE SNOWFLAKE MODEL 1ST FLOOR PLAN

1ST FLOOR PLAN 660 SQ. FT. 2ND FLOOR PLAN 286 SQ. FT. TOTAL LIVABLE 946 SQ.FT. PORCHES 176 SQ.FT. Т

The Snowflake - 946 sq. ft. Material Package Price: \$32,183.00