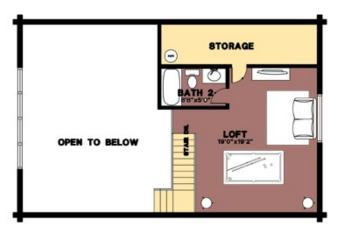

2ND FLOOR PLAN

## THE SHERWOOD MODEL 1ST FLOOR PLAN

1ST FLOOR PLAN 1051 SQ. FT. 2ND FLOOR PLAN 508 SQ. FT. TOTAL LIVABLE 1559 SQ.FT. PORCHES 208 SQ.FT. 1

The Sherwood - 1,559 sq. ft. Material Package Price: \$51,450.00