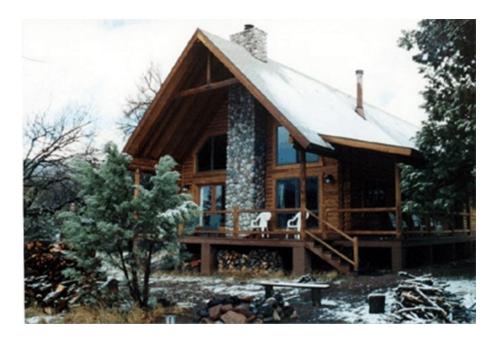

## THE $SHERWOOD - 1,559 \ sq.\ ft.$

This is a mountain-type home, styled like a chalet. The roof is a vaulted system in a 12/12 pitch. The upstairs loft makes a very nice master bedroom with its own bath and the storage area becoming a nicely sized closet. The very large windows and high ceilings give The Sherwood an open, woodsy feeling and make the living areas appear quite large.

## THE SHERWOOD MODEL 1ST FLOOR PLAN

1ST FLOOR PLAN 1051 SQ. FT. 2ND FLOOR PLAN 508 SQ. FT. TOTAL LIVABLE 1559 SQ.FT. PORCHES 208 SQ.FT. 1

The Sherwood - 1,559 sq. ft. Material Package Price: \$51,450.00