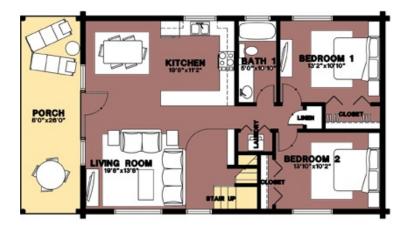

## THE SHERWOOD MODEL 1ST FLOOR PLAN

1ST FLOOR PLAN 1051 SQ. FT. 2ND FLOOR PLAN 508 SQ. FT. TOTAL LIVABLE 1559 SQ.FT. PORCHES 208 SQ.FT. 1

The Sherwood - 1,559 sq. ft. Material Package Price: \$51,450.00