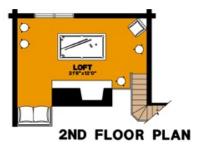

## THE PINEWOOD MODEL 1ST FLOOR PLAN

1ST FLOOR PLAN 1989 SQ. FT. 2ND FLOOR PLAN 351 SQ. FT. TOTAL LIVABLE 2340 SQ.FT. PORCHES 172 SQ.FT.