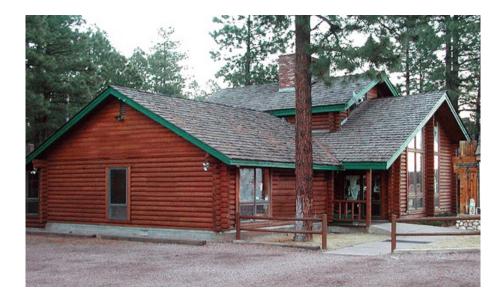

## THE PINEWOOD -2,340 sq. ft.

The Pinewood is quite an extraordinary home. It has an open, airy look with the family room overlooking the living room and an open staircase. By adding a large stone fireplace, this model becomes quite a modern log home.

The living area is made with vaulted roofs while the bedroom areas have truss roofs. With a minor room arrangement you could have a pass-through pantry in the kitchen