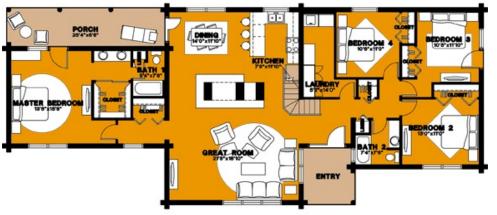

## THE PINEWOOD MODEL 1ST FLOOR PLAN

1ST FLOOR PLAN 1989 SQ. FT. 2ND FLOOR PLAN 351 SQ. FT. TOTAL LIVABLE 2340 SQ.FT. PORCHES 172 SQ.FT.